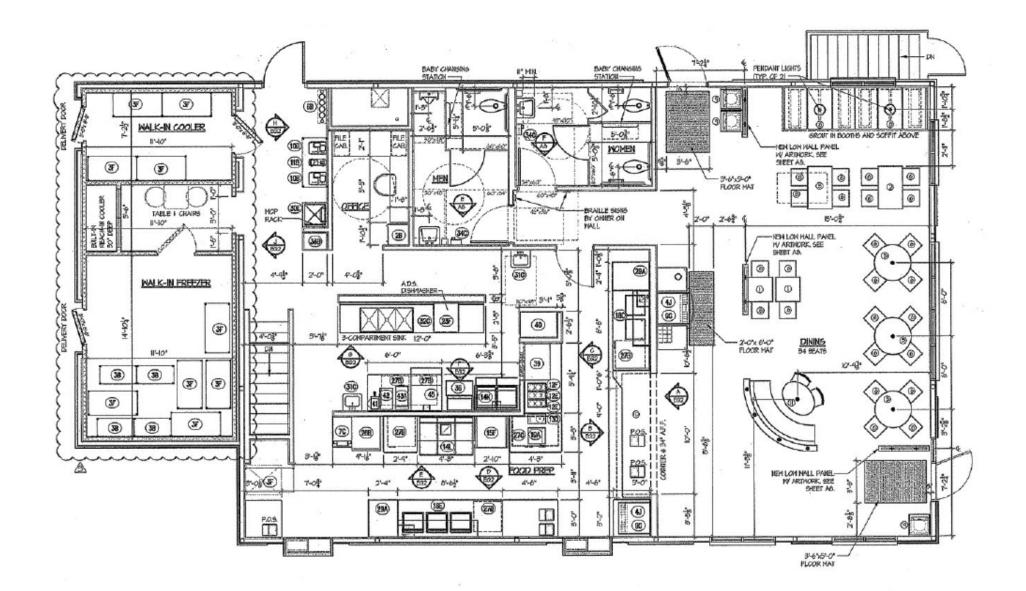

## 2,176 sf available now, build to suit up to 10,000 sf

**Description:** Freestanding building located at the lit intersection of W. 117th and Triskett, just South of I90. Formerly a White Castle with a drive thru. Sits on .97 acres of land, roughly 354 ft wide by 126 ft deep. Owner could build up to 10,000 sq ft for multiple Tenants.