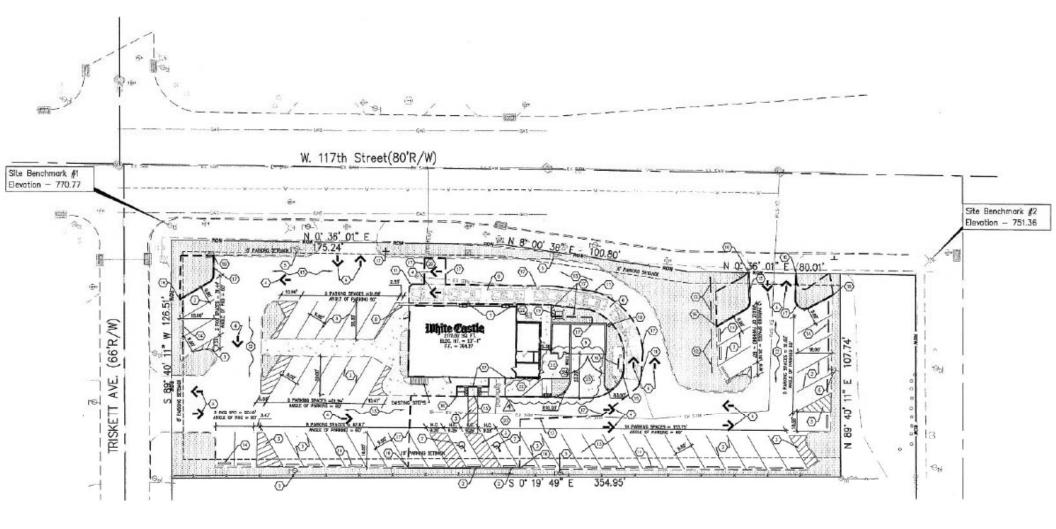

## 2,176 sf available now, build to suit up to 10,000 sf

**Description:** Freestanding building located at the lit intersection of W. 117th and Triskett, just South of I90. Formerly a White Castle with a drive thru. Sits on .97 acres of land, roughly 354 ft wide by 126 ft deep. Owner could build up to 10,000 sq ft for multiple Tenants.