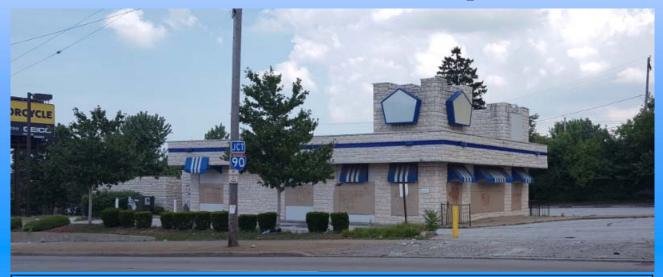

## 2,176 sf available now, build to suit up to 10,000 sf

**Description:** Freestanding building located at the lit intersection of W. 117th and Triskett, just South of I90. Formerly a White Castle with a drive thru. Sits on .97 acres of land, roughly 354 ft wide by 126 ft deep. Owner could build up to 10,000 sq ft for multiple Tenants.